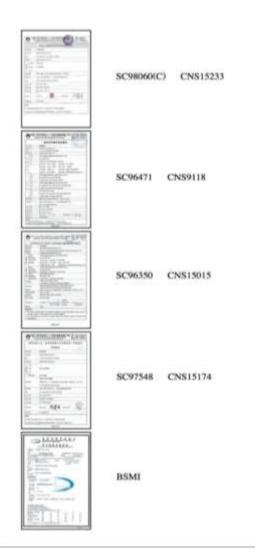

### Certificate

E496686 UL 1598

CE081012001741-A1 EN60598-2-3:2003 Used in conjunction with EN60598-1:2004

CE081012001742-A1 EN55015:2006, EN61000-3-2:2006, EN61000-3-3:1995+ A1:2001+A2:2005, EN61547:1995+A1:2000

CQC08010023608 GB7000.1-2002, GB7000.5-2005, GB17743-1999, GB17625.1-2003

2009011001319357 GB7000.10-1999. GB7000.1-2007, GB17743-1999, GB17625.1-2003