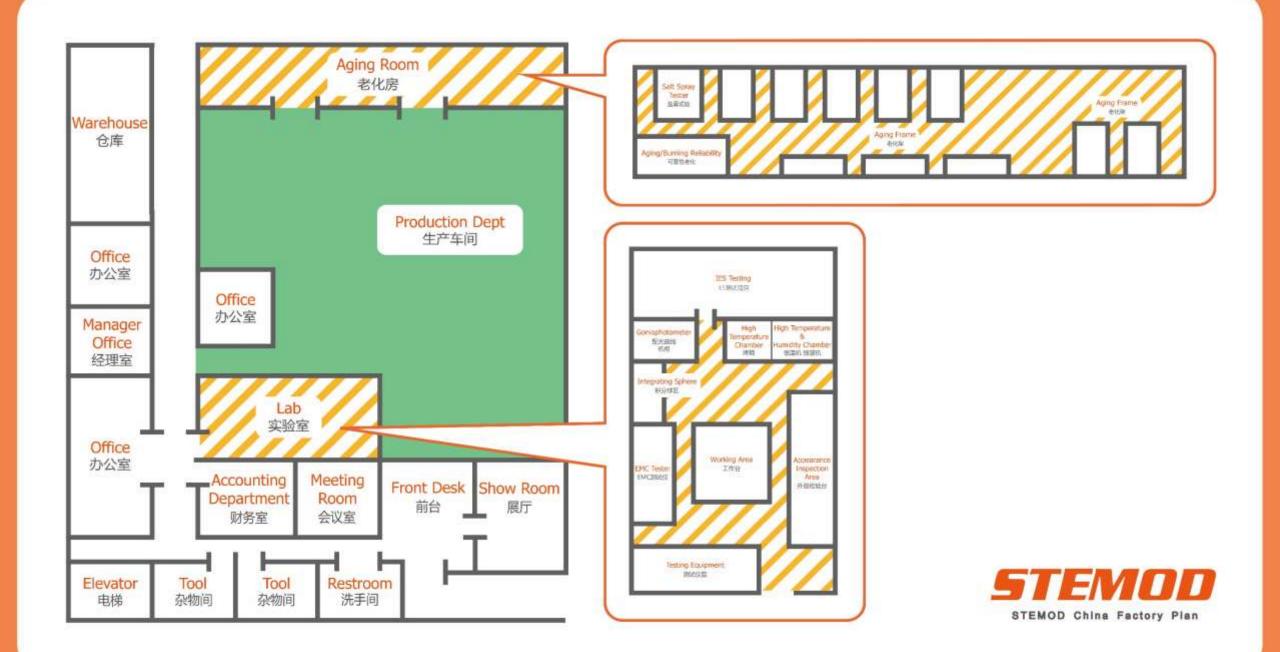

## **Production Capacity in China Factory**

Total Area: 2000 square meters

Production Line: 4 SMT Equipment: 1

Employees in Production: 100

Employees in QC: 4

Employees in Engineering: 7

Employees in R&D: 4

Monthly Capacity:

| Product         | Aging Time | Quantity   |
|-----------------|------------|------------|
| Linear High Bay | 8hrs/pcs   | 12,000 pcs |
| Linear Low Bay  | 8hrs/pcs   | 14,000 pcs |
| High Bay        | 8hrs/pcs   | 24,000 pcs |
| Street Light    | 8hrs/pcs   | 24,000 pcs |
| Flood Light     | 8hrs/pcs   | 24,000 pcs |