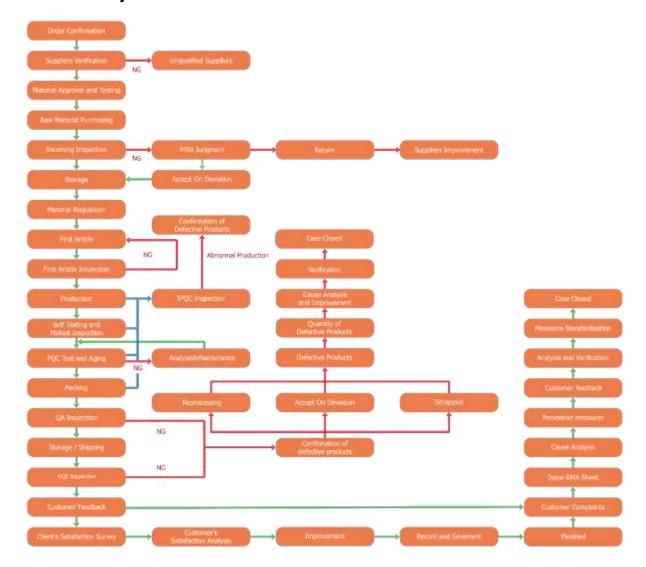

Light System
- Road Connected-Lighting System
- 4. Industrial Connected-Lighting System

- 1. Industrial Design
- 2. Mechanical Design
- 3. Thermal Design
- 4. Optical Design
- 5. Prototype Development



## **Production Capacity in China Factory**

Total Area: 2000 square meters

Production Line: 4 SMT Equipment: 1

Employees in Production: 100

Employees in QC: 4

Employees in Engineering: 7

Employees in R&D: 4

Monthly Capacity:



| Product         | Aging Time | Quantity   |
|-----------------|------------|------------|
| Linear High Bay | 8hrs/pcs   | 12,000 pcs |
| Linear Low Bay  | 8hrs/pcs   | 14,000 pcs |
| High Bay        | 8hrs/pcs   | 24,000 pcs |
| Street Light    | 8hrs/pcs   | 24,000 pcs |
| Flood Light     | 8hrs/pcs   | 24,000 pcs |







## Quality Control & ISO 9001





### QUALITY MANAGEMENT SYSTEM CERTIFICATE

This is to Certify that the QUALITY MANAGEMENT SYSTEM of

#### Shenzhen Lian sheng Technology Co., Ltd

Registered Address:No.1, 2/F, Building A5, Plant A1-A7, Guantian Hengkeng Industrial Park, Beihuan Road, Shiyan Street, Baoan District, Shenzhen

Audit Address No.1, 2/F, Building A5, Plant A1-A7, Guantian Hengkeng Industrial Park, Beihuan Road, Shiyan Street, Baoan District, Shenzhen, Guangdong

> has been assessed by Sira Certification Service and found to comply with

#### GB/T19001-2016 idt ISO9001:2015

for the

R&D, manufacture of LED lighting fixtures outside the scope of 3C

Certificate No: 181067

Unified Social Credit Code: 91440500541476762X

Initial Certification: 06 Aug. 2018 Issue/Reissue Date: 06 Aug. 2016

Certificate Expiry: